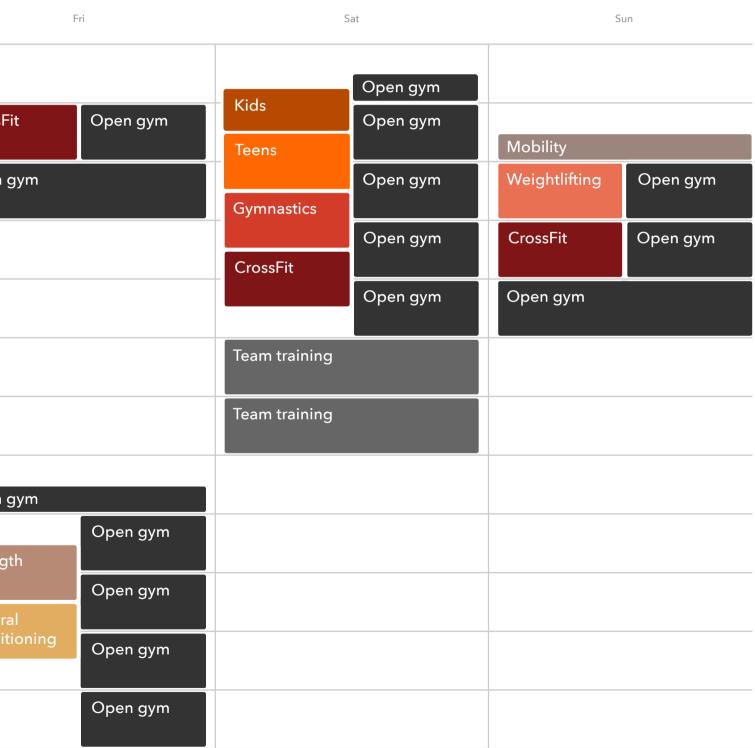

## TIMETABLE

|    | Mon                 |          | Tue           |          | Wed        |          | Thu                     |          |          |
|----|---------------------|----------|---------------|----------|------------|----------|-------------------------|----------|----------|
| 09 |                     |          | CrossFit      | Open gym |            |          |                         |          |          |
| 10 |                     |          | Open gym      |          | Open gym   |          | Competition<br>Class    | Open gym | CrossFit |
| 11 | Open gym            |          |               |          | Open gym   |          | Competition             | Open gym | Open g   |
| 12 | Open gym            |          |               |          |            |          | Class                   |          |          |
| 13 |                     |          |               |          |            |          |                         |          |          |
| 14 |                     |          |               |          |            |          |                         |          |          |
|    | Open gym            |          | Open gym      |          | Kids       |          | Open gym                |          |          |
| 15 | Open gym            |          | Open gym      |          | Teens      |          | Open gym                |          |          |
| 16 | Open gym            |          | Open gym      |          | Open gym   |          | Open gym                |          | Open g   |
| 17 | Strength<br>Class   | Open gym | CrossFit      | Open gym | CrossFit   | Open gym | General<br>Conditioning | Open gym | Strengt  |
| 18 | CrossFit            | Open gym | Weightlifting | Open gym | Mobility   | Open gym | CrossFit                | Open gym | General  |
| 19 | Aerobic<br>Capacity | Open gym | CrossFit      | Open gym | Gymnastics | Open gym | Aerobic<br>Capacity     | Open gym | Conditio |
| 20 | CrossFit            | Open gym |               | Open gym | CrossFit   | Open gym | CrossFit                | Open gym |          |
| 21 |                     |          |               |          |            |          |                         |          |          |

Please note: this timesheet is subject to changes.

## Saturday

9:45 - 10:30 (Kids), 10:30 - 11:30 (Teens)